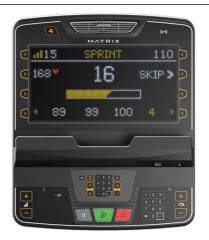

Group Training LED - large easy to read LED screen with features to assist with group exercise classes

Premium LED - featuring an 8,000 pixel multi-colour LED screen with WiFi connectivity

Touch LCD - full colour, display including Virtual sessions

| SKU        | Options            | Available Colours |
|------------|--------------------|-------------------|
| MXLIFERCSL | Standard LED       | N/A               |
| MXLIFERCPL | Premium LED        | N/A               |
| MXLIFERCGL | Group Training LED | N/A               |
| MXLIFERCTS | Touch LCD          | N/A               |