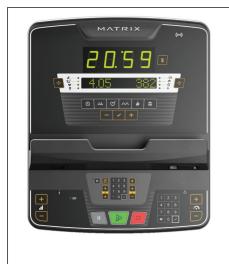

## Features:

- 20.2 cm / 8" pedal spacing182 kg / 400 lbs. max weight capacity
- Self-powered options

The Matrix Lifestyle Recumbent Cycle is available with a choice of four consoles:

Standard LED - easy to read simple display with

Group Training LED - large easy to read LED screen with features to assist with group exercise classes

Premium LED - featuring an 8,000 pixel multi-colour LED screen with WiFi connectivity

Touch LCD - full colour, display including Virtual sessions

| SKU        | Options            | Available Colours |
|------------|--------------------|-------------------|
| MXLIFERCSL | Standard LED       | N/A               |
| MXLIFERCPL | Premium LED        | N/A               |
| MXLIFERCGL | Group Training LED | N/A               |
| MXLIFERCTS | Touch LCD          | N/A               |