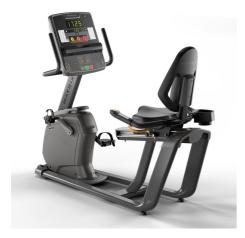

## **Details**

If space is at a premium in your light-commercial facility, choose the compact Matrix Lifestyle Recumbent Cycle to add low-impact cardio that  $\hat{a} \in \mathbb{R}^m$  s accessible to everyone.

The recumbent design features an ergonomic seat and back that distribute weight for superior support, stability and comfort.

Additionally, step-through design, self-balancing pedals and low-watt starting resistance make it easy to get a low-impact workout.

A three-piece crank with forged arms reduces service time.

## Features:

- 20.2 cm / 8" pedal spacing182 kg / 400 lbs. max weight capacity
- Self-powered options

The Matrix Lifestyle Recumbent Cycle is available with a choice of four consoles:

Standard LED - easy to read simple display with