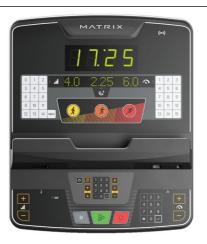

## Features:

- 20.2 cm / 8" pedal spacing182 kg / 400 lbs. max weight capacity
- Self-powered options

The Matrix Lifestyle Recumbent Cycle is available with a choice of four consoles:

Standard LED - easy to read simple display with

Group Training LED - large easy to read LED screen with features to assist with group exercise classes

Premium LED - featuring an 8,000 pixel multi-colour LED screen with WiFi connectivity

Touch LCD - full colour, display including Virtual sessions

| SKU        | Options            | Available Colours |
|------------|--------------------|-------------------|
| MXLIFERCSL | Standard LED       | N/A               |
| MXLIFERCPL | Premium LED        | N/A               |
| MXLIFERCGL | Group Training LED | N/A               |
| MXLIFERCTS | Touch LCD          | N/A               |