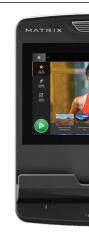

Group Training LED - large easy to read LED screen with features to assist with group exercise classes

Premium LED - featuring an 8,000 pixel multi-colour LED screen with WiFi connectivity

Touch LCD - full colour, display including Virtual sessions

| SKU        | Options            | Available Colours |
|------------|--------------------|-------------------|
| MXLIFERCSL | Standard LED       | N/A               |
| MXLIFERCPL | Premium LED        | N/A               |
| MXLIFERCGL | Group Training LED | N/A               |
| MXLIFERCTS | Touch LCD          | N/A               |