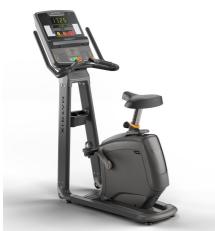

## **Matrix Lifestyle Upright Cycle**

MXLIFEUCXX

## Details

The Matrix Lifestyle Upright Cycle is a great choice for light-commercial environments.

This cycle brings low-impact cardio to your facility with a compact frame that makes the most of your space.

Dual-position handlebars and an ergonomic seat make every ride comfortable.

The seat quickly adjusts to fit users of all heights, while stepthrough design, self-balancing pedals and low-watt starting resistance make it easy to get a low-impact workout

A three-piece crank with forged arms reduces service time.

Features:

- 20.2 cm / 8" pedal spacing
  182 kg / 400 lbs. max weight capacity
  Self-powered options

The Matrix Lifestyle Upright Cycle is available with a choice of four consoles: