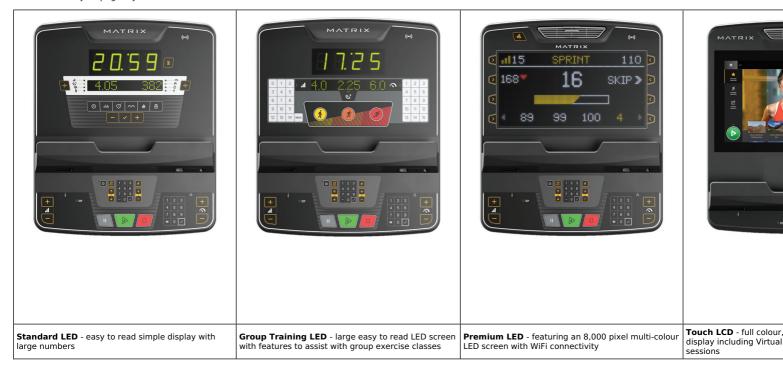

A three-piece crank with forged arms reduces service time.

Features:

- 20.2 cm / 8" pedal spacing
  182 kg / 400 lbs. max weight capacity
  Self-powered options

The Matrix Lifestyle Upright Cycle is available with a choice of four consoles:

Continental Sports Limited. Hill Top Road, Paddock, Huddersfield, West Yorkshire HD1 4SD. Registered in England & Wales No: 00830200. VAT No: 516 3500 76

| SKU        | Options            | Available Colours |
|------------|--------------------|-------------------|
| MXLIFEUCSL | Standard LED       | N/A               |
| MXLIFEUCPL | Premium LED        | N/A               |
| MXLIFEUCGL | Group Training LED | N/A               |
| MXLIFEUCTS | Touch LCD          | N/A               |