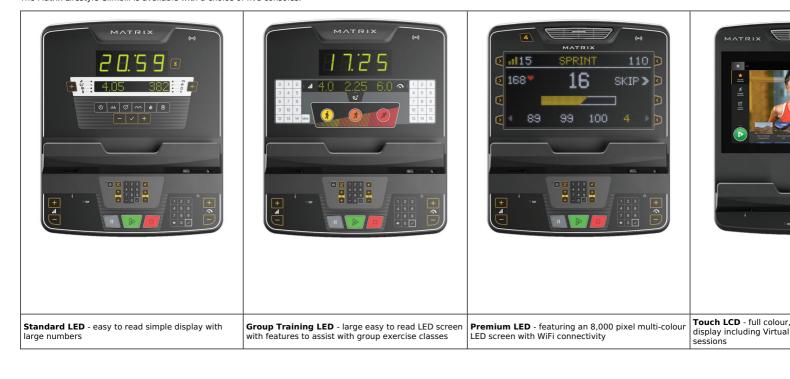

Features:

- 23 cm / 9" step depth
  14.3 cm / 5.6" step height
  Oil-free ECB modular system with industrial-grade drive chain
- 26.7 cm / 10.5" step-on height
  136 kg / 300 lbs. max weight capacity

The Matrix Lifestyle Climbill is available with a choice of five consoles:

Continental Sports Limited. Hill Top Road, Paddock, Huddersfield, West Yorkshire HD1 4SD. Registered in England & Wales No: 00830200. VAT No: 516 3500 76

| Options            | Available Colours                                              |
|--------------------|----------------------------------------------------------------|
| Standard LED       | N/A                                                            |
| Premium LED        | N/A                                                            |
| Group Training LED | N/A                                                            |
| Touch LCD          | N/A                                                            |
| Touch LCD XL       | N/A                                                            |
|                    | Standard LED<br>Premium LED<br>Group Training LED<br>Touch LCD |