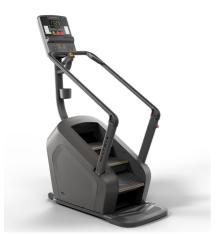

## **Matrix Lifestyle Climbmill**

MXLIFECMXX

## Details

Created for light-commercial use, the Matrix Lifestyle ClimbMillâ,¢ features a compact design that makes it possible to bring climbing workouts to facilities with lower ceilings.

Deep, locking steps and step-positioning software make getting a workout easier.

The unique Sweat Management System protects critical components to extend equipment life, and the oil-free drive system is as durable as it is whisper-quiet.

Smart features like a front access panel and modular components streamline maintenance and minimize downtime.

Features:

- 23 cm / 9" step depth
  14.3 cm / 5.6" step height
  Oil-free ECB modular system with industrial-grade drive chain
- 26.7 cm / 10.5" step-on height
  136 kg / 300 lbs. max weight capacity

The Matrix Lifestyle Climbill is available with a choice of five consoles: