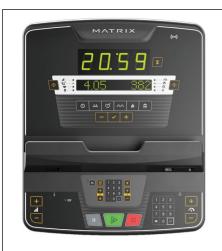

The Matrix Endurance Treadmill is available with a choice of five consoles:

Standard LED - easy to read simple display with large numbers

Group Training LED - large easy to read LED screen with features to assist with group exercise classes