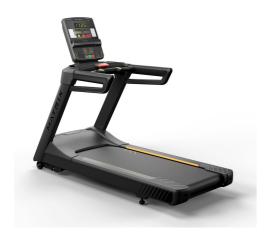

## **Details**

The Matrix Endurance Treadmill provides the dynamic performance and large running area exercise enthusiasts need for intense workouts, plus a simplicity of design that lets those new to fitness get started immediately.

The Dynamic Response Drive System makes every step feel smooth and in sync whether users are running hard or just getting started on their fitness journey, and our Ultimate Deck enhances comfort while providing durability that lasts.

Smart features like easily removable side rails, front roller assembly and an easy-to-open motor cover streamline service and maintenance in new ways, minimizing downtime so members of all kinds can get a run right for their goals.

## Features:

- 152 x 56 cm / 60" x 22" running surface
  4.2 hp AC Dynamic Response Drive System
- 15% incline
- 19 km/h / 12 mph top speed23 cm / 9" step-on height
- 182 kg / 400 lbs. max weight capacity