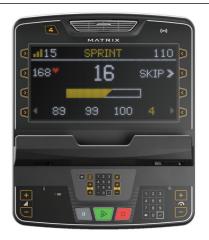

Premium LED - featuring an 8,000 pixel multi-colour LED screen with WiFi connectivity

Touch LCD - full colour display including Virtual sessions

| SKU        | Options            | Available Colours |
|------------|--------------------|-------------------|
| MXENDUTRSL | Standard LED       | N/A               |
| MXENDUTRPL | Premium LED        | N/A               |
| MXENDUTRGL | Group Training LED | N/A               |
| MXENDUTRTS | Touch LCD          | N/A               |
| MXENDUTRTX | Touch LCD XL       | N/A               |