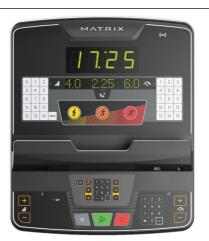

The Matrix Endurance Treadmill is available with a choice of five consoles:

Standard LED - easy to read simple display with large numbers

Group Training LED - large easy to read LED screen with features to assist with group exercise classes