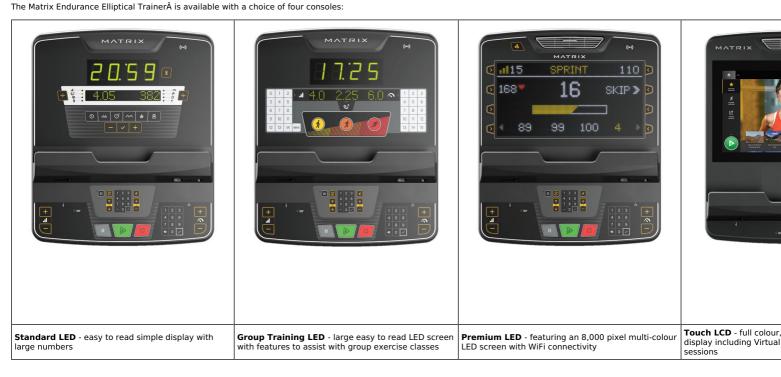

Continental Sports Limited. Hill Top Road, Paddock, Huddersfield, West Yorkshire HD1 4SD. Registered in England & Wales No: 00830200. VAT No: 516 3500 76

| SKU        | Options            | Available Colours |
|------------|--------------------|-------------------|
| MXENDUSESL | Standard LED       | N/A               |
| MXENDUSEPL | Premium LED        | N/A               |
| MXENDUSEGL | Group Training LED | N/A               |
| MXENDUSETS | Touch LCD          | N/A               |
|            |                    |                   |