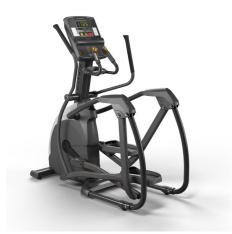

## **Matrix Endurance Elliptical Trainer**

MXENDUSEXX

## Details

The durable Matrix Endurance Elliptical is ideal for workouts of any intensity, offering low-impact exercise to members of all kinds.

A patented suspension design minimizes noise and friction, extending product life, while constant rate of acceleration provides an ultra-smooth feel all the way through the ellipse.

Contralateral handlebar action, optimized pedal spacing and oversized pedals make every movement feel natural.

Convenience features include low step-on height, rear entry, contact and telemetric heart rate tracking, a water bottle holder and an accessory tray.

A smart design featuring top-down levelers makes adjustments easier after installation, maintenance and use.

Features:

- 53 cm / 21" stride length
  24 cm / 9.5" step-on height
- 182 kg / 400 lbs. max weight capacity Self-powered options