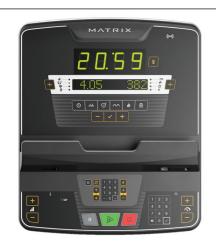

The Matrix Endurance Climbmill is available with a choice of five consoles:

ENDURANCE

Standard LED - easy to read simple display with large numbers

Group Training LED - large easy to read LED screen with features to assist with group exercise classes

**Premium LED** - featuring an 8,000 pixel multi-colour LED screen with WiFi connectivity

Touch LCD - full colour display including Virtual sessions

| SKU        | Options            | Available Colours |
|------------|--------------------|-------------------|
| MXENDUCMSL | Standard LED       | N/A               |
| MXENDUCMPL | Premium LED        | N/A               |
| MXENDUCMGL | Group Training LED | N/A               |
| MXENDUCMTS | Touch LCD          | N/A               |
| MXENDUCMTX | Touch LCD XL       | N/A               |