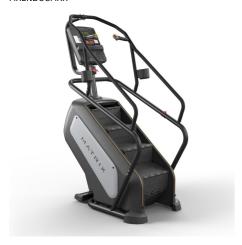

## **Matrix Endurance Climbmill**

MXENDUCMXX

## **Details**

The Matrix Endurance Climbmill is a blend of streamlined design and smooth operation makes it easy for beginners to start climbing and enthusiasts to climb further than ever.

Extra-deep, locking steps and step-positioning software make getting a workout easier, while sculpted ergonomics make every touchpoint more comfortable.

The unique Sweat Management System protects critical components to extend equipment life, and the oil-free drive system is as durable as it is whisper-quiet.

Smart features like side access panels, modular components and an internal service light streamline maintenance and minimize downtime