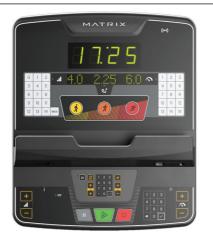

The Matrix Endurance Climbmill is available with a choice of five consoles:

ENDURANCE

Standard LED - easy to read simple display with large numbers

Group Training LED - large easy to read LED screen with features to assist with group exercise classes

**Premium LED** - featuring an 8,000 pixel multi-colour LED screen with WiFi connectivity

Touch LCD - full colour display including Virtual sessions

| SKU        | Options            | Available Colours |
|------------|--------------------|-------------------|
| MXENDUCMSL | Standard LED       | N/A               |
| MXENDUCMPL | Premium LED        | N/A               |
| MXENDUCMGL | Group Training LED | N/A               |
| MXENDUCMTS | Touch LCD          | N/A               |
| MXENDUCMTX | Touch LCD XL       | N/A               |