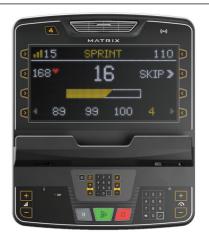

The Matrix Endurance Climbmill is available with a choice of five consoles:

ENDURANCE

Standard LED - easy to read simple display with large numbers

Group Training LED - large easy to read LED screen with features to assist with group exercise classes

**Premium LED** - featuring an 8,000 pixel multi-colour LED screen with WiFi connectivity

Touch LCD - full colour display including Virtual sessions

| SKU        | Options            | Available Colours |
|------------|--------------------|-------------------|
| MXENDUCMSL | Standard LED       | N/A               |
| MXENDUCMPL | Premium LED        | N/A               |
| MXENDUCMGL | Group Training LED | N/A               |
| MXENDUCMTS | Touch LCD          | N/A               |
| MXENDUCMTX | Touch LCD XL       | N/A               |