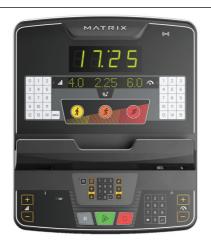

## Features:

- 31 cm / 12.2" step range
- 182 kg / 400 lbs. max weight capacity
  Self-powered options

The Matrix Endurance Stepper is available with a choice of four consoles:

Standard LED - easy to read simple display with

Group Training LED - large easy to read LED screen with features to assist with group exercise classes

Premium LED - featuring an 8,000 pixel multi-colour LED screen with WiFi connectivity

Touch LCD - full colour, display including Virtual sessions