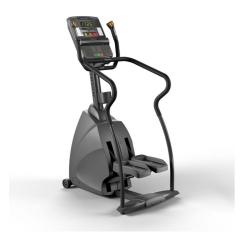

## **Matrix Endurance Stepper**

MXENDUSTXX

## **Details**

The unique Matrix design features an angled, independent motion that lets members experience the feel of real stair climbing.

Generously sized non-slip pedals give members a secure feel, conveniently placed and responsive controls make adjusting the resistance easy, and a low-maintenance belt drive makes every step smooth and quiet

## Features:

- 31 cm / 12.2" step range
- 182 kg / 400 lbs. max weight capacity
  Self-powered options

The Matrix Endurance Stepper is available with a choice of four consoles:

Standard LED - easy to read simple display with