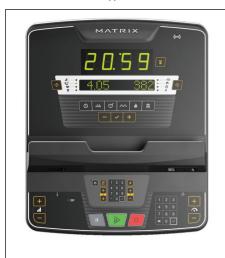

## Features:

- 31 cm / 12.2" step range
- 182 kg / 400 lbs. max weight capacity
  Self-powered options

The Matrix Endurance Stepper is available with a choice of four consoles:

Standard LED - easy to read simple display with

Group Training LED - large easy to read LED screen with features to assist with group exercise classes

Premium LED - featuring an 8,000 pixel multi-colour LED screen with WiFi connectivity

Touch LCD - full colour, display including Virtual sessions