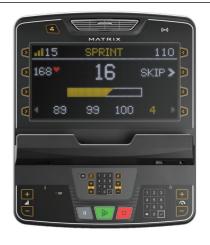

Group Training LED - large easy to read LED screen with features to assist with group exercise classes

Premium LED - featuring an 8,000 pixel multi-colour LED screen with WiFi connectivity

Touch LCD - full colour, display including Virtual sessions