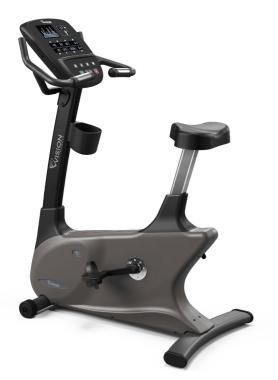

## Details

The classic upright design of the Vision Fitness Upright Cycle gives indoor cycling enthusiasts everything they need for a pulse-pounding ride.

Multi-position handlebars make it easy to shift riding positions, and the comfortably contoured seat easily adjusts to give users of all sizes an ideal fit.

The unique design of the handlebars provides multiple comfortable grips as riders move through different phases of their workout.

Self-balancing pedals with easily adjustable straps make it easy for anyone to strap in and go.

Available with two console options:

- U60 **Standard LED Console** A bright white LED console provides easyto-read workout feedback to keep users on track for their goals
- U600E Entertainment Series Console large touchscreen console elevates the experience with popular apps, exclusive workout programs and streaming entertainment