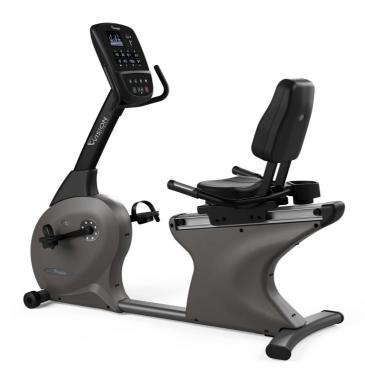

## **Details**

Discover an ideal mix of exercise comfort and convenience with the Vision Fitness Recumbent Exercise Bike.

A recumbent design with a walk-through frame makes low-impact workouts accessible to everyone â€" even older and deconditioned users â€" and a contoured seat and back pad provide excellent lumbar support and stability.

A step-through frame makes it easy for anyone from fitness enthusiasts to older and deconditioned users to start their low-impact cardio workout.

Self-balancing pedals with easily adjustable straps make it easy for anyone to strap in and go.

A heavy-gauge welded steel frame provides excellent stability during hard rides and durability that withstands years.

Available with two console options:

- R60 -Â **Standard LED Console** A bright white LED console provides easy-to-read workout feedback to keep users on track for their goals
- R600E Entertainment Series Console large touchscreen console elevates the experience with popular apps, exclusive workout programs and streaming entertainment