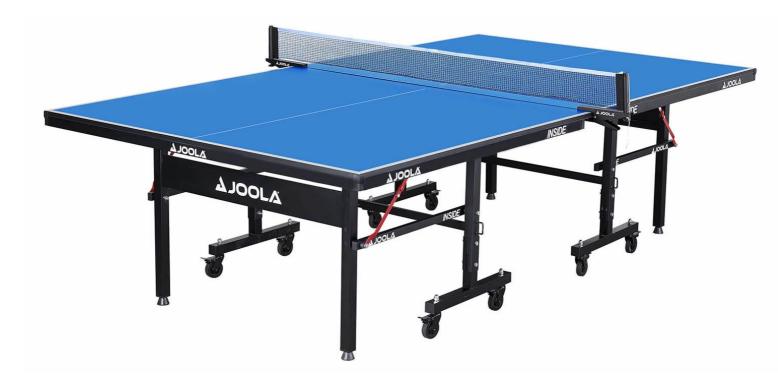

## JOOLA - Inside 18 table tennis table

## **Details**

The JOOLA INSIDE 18 is the ideal table tennis table for all hobby players and also suitable for club and school sports. In particular, the high quality workmanship in connection with the excellent playing characteristics made this table tennis table a best seller.

The 18mm thick table surface ensures that the ball bounces off evenly and is the basis for controlled and exciting rallies.

With two separate, foldable halves, the table tennis table can also be easily maneuvered into solo play mode. The JOOLA INSIDE 18 has a double anti-tip device and height-adjustable feet to guarantee a level playing surface.

The table is delivered 95% pre-assembled and can therefore be set up in just 15 minutes.

- Weatherproof: No
- Double anti-tip device: Yes
- Surface height: 18mm
- Storage dimensions: 161 x 64 x 158cm
- Weight (in kg): 93