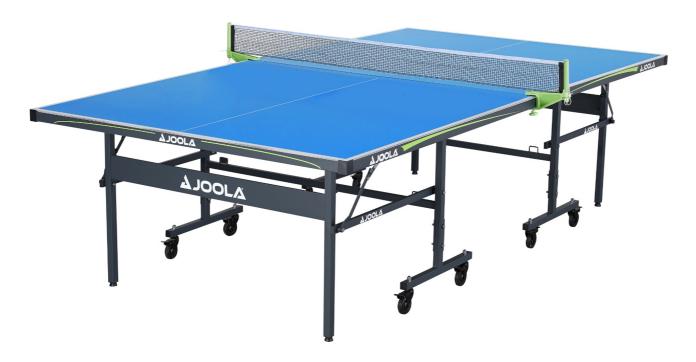

## JOOLA - Rally TL Outdoor table tennis table

## **Details**

The JOOLA OUTDOOR RALLY Table Tennis Table is a high-quality table tennis table designed specifically to withstand outdoor use all year round and in all-weather conditions and terrains.

The JOOLA OUTDOOR RALLY TL comes with an easy-to-install weatherproof net set with adjustable posts and the table only requires 15 minutes to assemble.