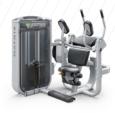

**Abdominal Crunch /** G7-S51

Back Extension / G7-S52

**Calf Extension /** G7-S77

Converging Chest Press / G7-S13

Rotary Torso / G7-S55

Converging Shoulder Press / G7-S23

Diverging Lat Pulldown / G7-S33

**Diverging Seated Row /** G7-S34