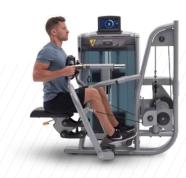

ves space while improving the aesthetic of your fitness center, and makes it easier to see what's happening on your strength floor.



LAT PULLDOWN

The Electronic
Rep Counter
tracks reps,
activity time
and rest
time for a
streamlined
workout
experience.



Action Specific Grips™ are ergonomically designed to reduce stress on contact points, redefining feel, form and function for a more comfortable experience.

## MATRIX

## I ULTRA SERIES SINGLE-STATIONS

All Ultra products are compatible with the optional Intelligent Training Console, giving you a digitally connected, guided experience that will help your members maximize their results and reach their individual goals. The intuitive interface makes it easy to identify their benchmark weight and start a personalized progression program.





**Abdominal Crunch /** G7-S51



Back Extension / G7-S52



**Calf Extension /** G7-S77



Converging Chest Press / G7-S13



Rotary Torso / G7-S55



Converging Shoulder Press / G7-S23



Diverging Lat Pulldown / G7-S33



**Diverging Seated Row /** G7-S34



**Glute /** G7-S78



Seated Leg Curl / G7-S72



**Hip Abductor /** G7-S75



**Hip Adductor /** G7-S74



Independent Biceps Curl / G7-S40



Lateral Raise / G7-S21



**Triceps Press /** G7-S42



**Leg Extension /** G7-S71



**Leg Press /** G7-S70



**Pec Fly • Rear Delt /** G7-S22



Prone Leg Curl / G7-S73