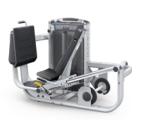

**Leg Press /** G7-S70

**Pec Fly • Rear Delt /** G7-S22

Prone Leg Curl / G7-S73