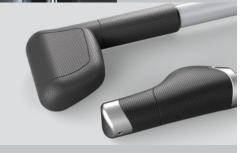

The Electronic
Rep Counter
tracks reps,
activity time
and rest
time for a
streamlined
workout
experience.

Action Specific Grips™ are ergonomically designed to reduce stress on contact points, redefining feel, form and function for a more comfortable experience.