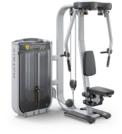

The uniformly low-profile stack height and back-to-back design saves space while improving the aesthetic of your fitness center, and makes it easier to see what's happening on your strength floor.

LAT PULLDOWN

The Electronic
Rep Counter
tracks reps,
activity time
and rest
time for a
streamlined
workout
experience.

Action Specific Grips™ are ergonomically designed to reduce stress on contact points, redefining feel, form and function for a more comfortable experience.