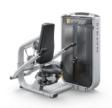

**Glute /** G7-S78

Seated Leg Curl / G7-S72

**Hip Abductor /** G7-S75

**Hip Adductor /** G7-S74

Independent Biceps Curl / G7-S40

Lateral Raise / G7-S21

**Triceps Press /** G7-S42

**Leg Extension /** G7-S71