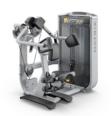

**Glute /** G7-S78

Seated Leg Curl / G7-S72

**Hip Abductor /** G7-S75

**Hip Adductor /** G7-S74

Independent Biceps Curl / G7-S40

Lateral Raise / G7-S21

**Triceps Press /** G7-S42

**Leg Extension /** G7-S71