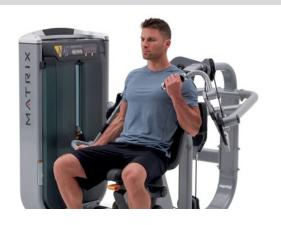

The Electronic
Rep Counter
tracks reps,
activity time
and rest
time for a
streamlined
workout
experience.

Action Specific Grips™ are ergonomically designed to reduce stress on contact points, redefining feel, form and function for a more comfortable experience.