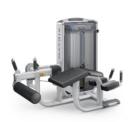

**Glute /** G7-S78

Seated Leg Curl / G7-S72

**Hip Abductor /** G7-S75

**Hip Adductor /** G7-S74

Independent Biceps Curl / G7-S40

Lateral Raise / G7-S21

**Triceps Press /** G7-S42

**Leg Extension /** G7-S71

**Leg Press /** G7-S70

**Pec Fly • Rear Delt /** G7-S22

Prone Leg Curl / G7-S73