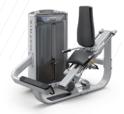

**Glute /** G7-S78

Seated Leg Curl / G7-S72

**Hip Abductor /** G7-S75

**Hip Adductor /** G7-S74

Independent Biceps Curl / G7-S40

Lateral Raise / G7-S21

**Triceps Press /** G7-S42

**Leg Extension /** G7-S71

**Leg Press /** G7-S70

**Pec Fly • Rear Delt /** G7-S22

Prone Leg Curl / G7-S73