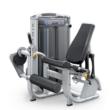

**Leg Press /** G7-S70

**Pec Fly • Rear Delt /** G7-S22

Prone Leg Curl / G7-S73