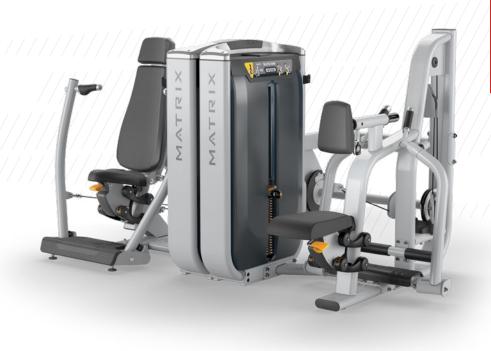

The uniformly low-profile stack height and back-to-back design saves space while improving the aesthetic of your fitness center, and makes it easier to see what's happening on your strength floor.

LAT PULLDOWN