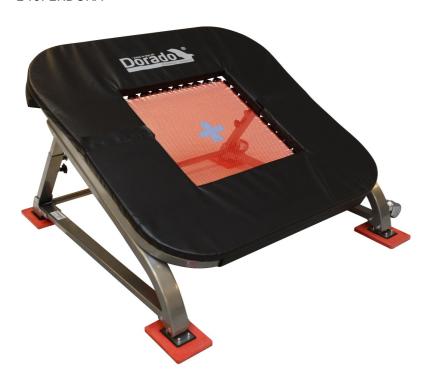

## The "Dorado" TeamGym trampette

240PERDORA

## **Details**

The only trampette for junior, senior and elite gymnasts!

The Dorado trampoline has been developed without compromise and with a focus on design and effectiveness. This is a trampoline that is very stable and stands solidly even under the heaviest loads. Furthermore, it is silent and provides an extremely good and gentle rebound.

Therefore, the Dorado is suitable for gymnasts at many levels and would be a good investment for the club or school.

The easy adjustment of the height using the included adjustable legs, the fantastic rebound properties as well as the silent action makes the Dorado a unique piece of equipment. The trampoline is complete with integral wheels, strong frame pads on all sides and non-slip feet. The bed is a high-performance "2-string" type bed.