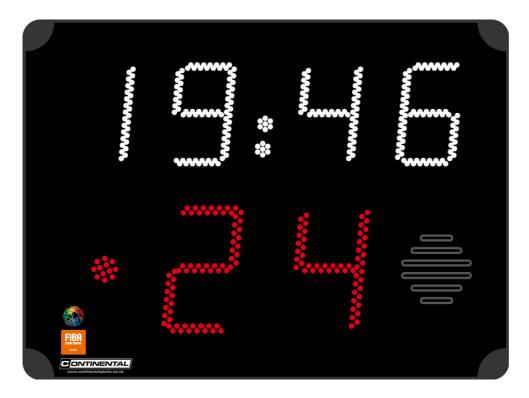

## **Details**

Pro model shot clocks for integrated operation with a Continental scoreboard. These are radio frequency controlled clocks and are operated by the same control panel that controls the scoreboard.

These clocks must be mounted on the basketball goals on a bracket behind the backboard. For backboard mounting the additional support brackets must be purchased.

Each clock has an integrated horn and a main match time repeater clock.

13amp supply must be provided in the location of each clock.

Dimensions: 770 x 570 x 90mmDigit height: 20 and 16cm