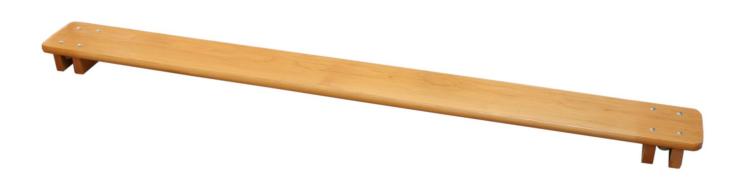

## **Timber PE plank with blocks**

07527A0XXX

## **Details**

Traditional timber plank with blocks on the ends for use in PE for linking and bridging activities.

The planks incorporate blocks at both ends to enable the planks to be secured to other apparatus such as climbing frames, nesting tables, trestles etc. for linking and

The planks are 20cm wide and are available in three lengths:

- 2.1m (7') long2.4m (8') long2.7m (9') long

| SKU        | Options   | Available Colours |
|------------|-----------|-------------------|
| 07527A01AA | 2.1m (7') | N/A               |
| 07527A02AA | 2.4m (8') | N/A               |
| 07527A03AA | 2.7m (9') | N/A               |