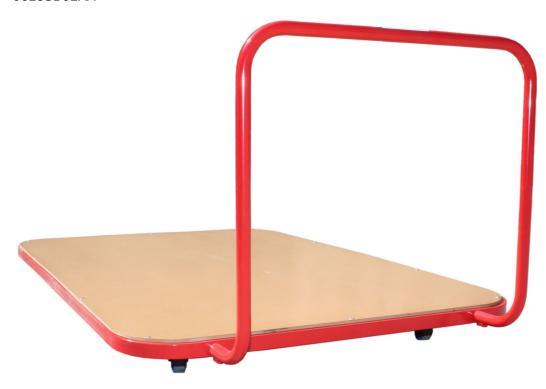

## **Details**

Horizontal mat trolley with strong swivel castors. Manufactured from epoxy powder coated steel with a lacquered MDF base.

The steel frame features rounded corners to reduce the risk of damage to ankles or walls from accidental collisions.

Suitable for all mats that are suitable for storage horizontally or verticallly

Available in two sizes:

- 1.2m x 0.9m (4' x 3')
- 1.8m x 1.2m (6' x 4') this trolley is also suitable for mats up to 2m x 1m in size