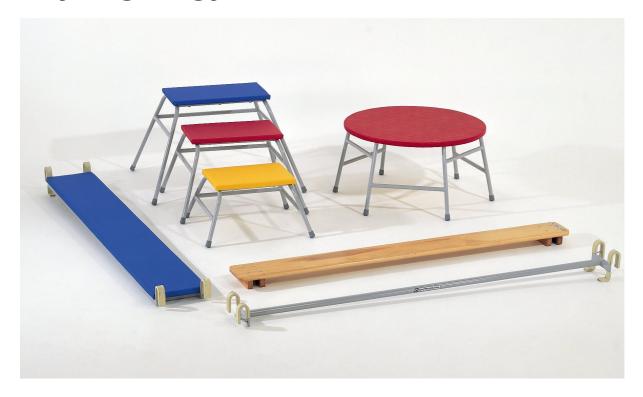

The Keystage 1 Selection pack is comprised of the following items:

- 3 x Ref. 405 nesting tables (heights 0.60m, 0.46m, 0.30m)
- 1 x Ref. 400 movement table (height 0.46m)
- 1 x Ref. 408 padded plank (length 2.1m)
- 1 x Ref. 527 timber plank (length 2.1m)
- 1 x Ref. 396 single pole (length 2.1m)