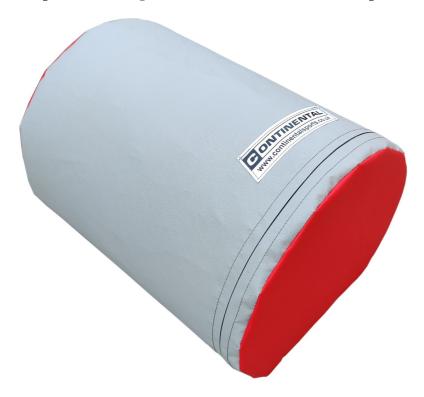

## **Details**

Designed for gymnastics training, stretching, balance and fun games, the GymShape Stabilised Cylinder is made from high density 28kg/m3 polyurethane foam covered in a high density, fire-retardant PVC in grey and red.

Incorporating a zipped removable cover for easy maintenance / cleaning / replacement.

- Dimensions: 500mm x 350mm -Â 400mm Diameter
- Weight: 3.5kg

This GymShape is part of a range of different shapes designed for different situations in your gymnastics training facility.