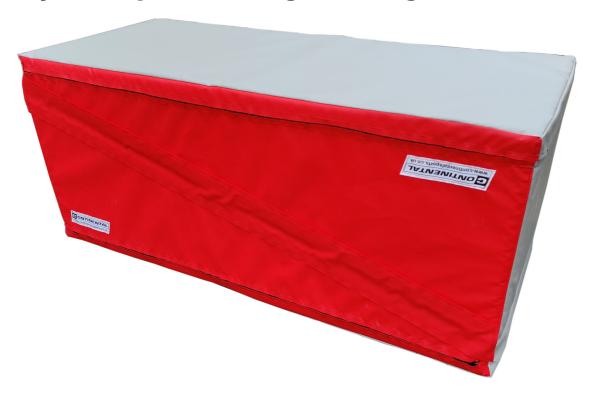

## **Details**

Designed for gymnastics training, stretching, balance and fun games, the GymShape Folding Rectangle is made from high density 28kg/m3 polyurethane foam covered in a high density, fire-retardant PVC in grey and red.

The GymShape Folding Rectangle comprises two incline shapes that can be used as follows:

- independently as two inclines
- back to back to create a double incline or up and down slope
- connected together using the supplied removable PVC backed VELCRO® Fastener strips to create a block

Incorporating a zipped removable cover for easy maintenance / cleaning / replacement.

- Dimensions: 1,400mm x 600mm x 500 / 100mm (each half)
- Weight: 22kg

This GymShape is part of a range of different shapes designed for different situations in your gymnastics training facility.