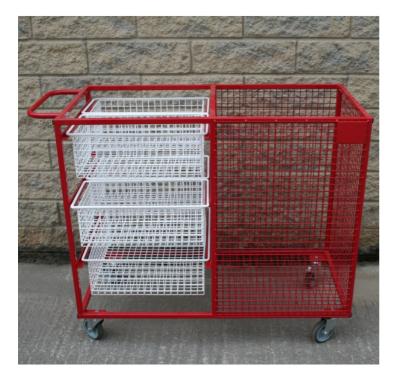

## **Deluxe PE trolley**

## **Details**

This robust deluxe PE storage trolley is an extremely flexible multi-purpose trolley and provides a host of storage options for different items of sports equipment.

## Features:

- Dimensions: 1080mm x 520mm x 940mm
- Incorporates 3 tiers of plastic coated steel baskets for storage of smaller items. Supplied with two half-width baskets and two full width baskets
- Deep wire bin enables easy access to balls, bats and other larger items
- Fitted with large swivel castors including two brake wheels for safety, stability and ease of movement
- Constructed from premium steel tube and heavy guage mesh for durability and strength
- The frame is epoxy powder coated for scratch resistance and durability