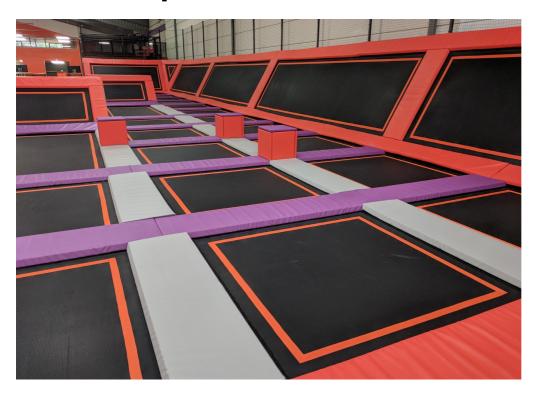

Our standard park trampolines are squares on a  $2.4 \text{m} \times 2.4 \text{m}$  grid, with the beds themselves being  $1.95 \text{m} \times 1.95 \text{m}$ .

Our modular system permits bed lengths of any multiple of that standard unit length, so  $2.4m \times 4.8m$ , or  $2.4m \times 7.2m$ , or  $2.4m \times 9.6m$  etc.

All our beds have "no-jump" borders in a contrasting colour to the bed to show the safe jumping area (in compliance with PAS5000).

#### Bed colours:

- Black
- Grey
- Light blue

- Dark blue
- Red
- Green
- Any colour subject to a minimum order quantity

### No-jump border colours:

- Bright blue
- Dark blue
- Black
- Purple
- Orange
- Red
- Yellow
- Lime
- White
- · Any colour subject to a minimum order quantity

#### Pad colours:

• Any of our 22 colours of matt, leather effect double coated fire retardant PVC colours. Colours can be combined in any way or in any number of colours with no surcharge

Telephone: 01484 542051 | Fax: 01484 539148 | Email: sales@contisports.co.uk