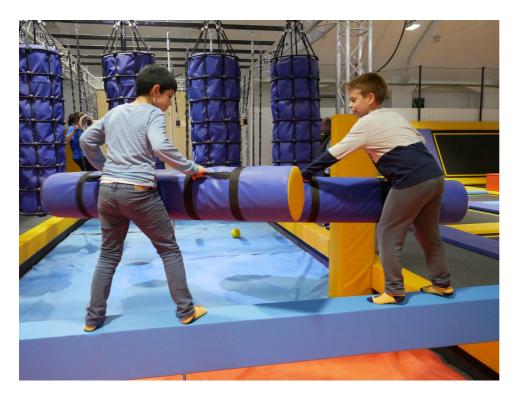

## **Battle beams**

## **Details**

Continental's battle beams are solid and stable beams fully covered in 50mm thick sturdy foam and upholsetered in durable PVC in any of our range of 22 colours. The beam can be a different colour PVC to the plinths

The beams are mounted onto plinths with a step to raise them up to a challenging (but safe) height above the pit below.

Battle beams are mounted above a resi-pit or foam filled pit for safety on landing.