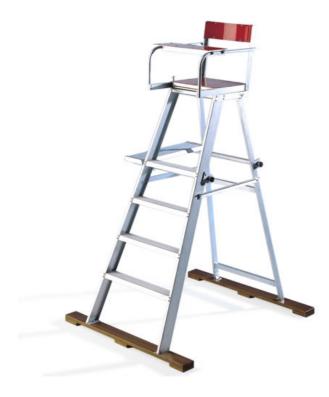

## **Details**

This competition level badminton umpire chair is the perfect complement to our BWF approved competition badminton posts.

The chair is 155cm high, aluminium construction with a red PVC chair and foldaway desktop.

The chair features:

- an exra-wide base for stability
- a chair that rotates through 90 degrees with a locking mechanism to allow the steps to be positioned along the court or towards the court
- two footrests to suit both seat positions
- floor protectors under the wide base feet
- aluminium steps with an anti-slip profile

The umpire's chair is easily foldable for storage.