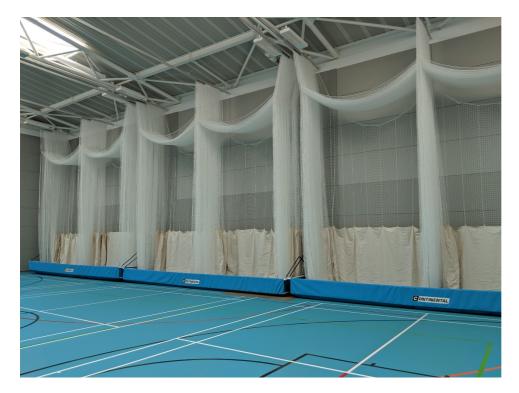

## Details

Roof mounted electrically winched hauling and storage cradles manufactured with steel bracketry and an aluminium truss structure with a PVC storage area in a wide range of colours to suit your facility. These cradles are used for:

- cricket practice netting or sports hall division netting which needs to be lifted above windows or other obstacles in the end walls of a sports hall or in areas in front of viewing galleries to prevent the stored netting blocking the view of the sport
- gymnastic soft play shapes or similar lightweight gymastics and play items to store such items in the roof space to free up space in the gym.

These cradles are operated by means of a heavy duty 3-phase electrical winch with a wall fixed control panel. 3-phase power is therefore necessary.

Storage / hauling cradles must either be fixed to primary structural steelwork or secondary steelwork provided for the purpose.