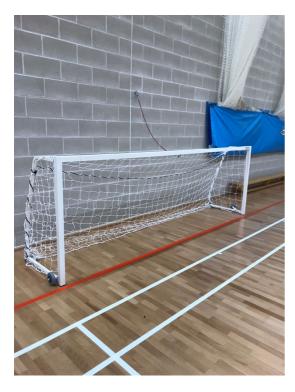

## Indoor five-a-side football goals

08420AXXXX

## **Details**

Indoor five a side football goals. Manufactured from epoxy powder coated steel in white. Supplied in pairs complete with nets.

The goals have folding side frames and retractable wheels to enable the goals to be moved easily to and from storage

Available in three standard dimensions:

- 2.4m (8') long x 1.2m (4') high for mini play
- 3.6m (12') long x 1.2m (4') high for junior / senior play our most popular size for secondary schools, universities and leisure centres
- 4.9m (16') long x 1.2m (4') high for senior play wider senior goals required by certain adult five a side teams, although most teams prever the 3.6m versions