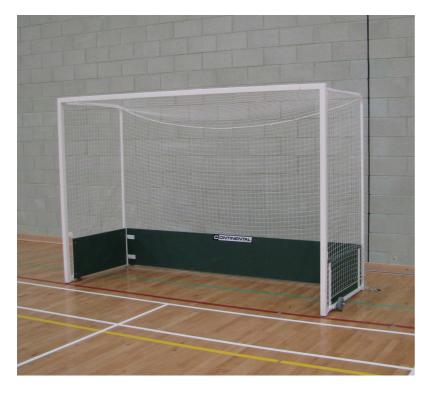

## **Indoor hockey goals**

## **Details**

Indoor hockey goals.

These goals are manufactured from 50mm square tubing for stability and strength.

The goals are supplied complete with:

- a pair of white polypropylene nets
- 18" wooden backboards painted dark green
- a fold-over retractable wheeling system to enable easy removal of the goals when not in use.

Steelwork is epoxy powder coated in white.

The goals are regulatin indoor hockey size: 3m long x 2m high.

Priced per PAIR of goals and nets

The goals must be secured when in use, using either Continental's wall anchor or floor anchor goal securing system