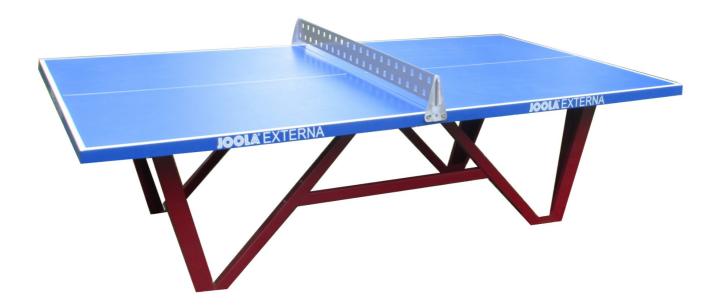

## Details

The Joola Externa table is a totally weatherproof table tennis table with a very solid construction which is ideal for public areas and school playgrounds. The table is available in blue only.

- table made of fibre-glass reinforced Polyester
- very even surface for perfect playing conditions
- absolutely weatherproof tested against frost, heat, UV radiation and temperature fluctuations
- solid undercarriage made of substantial rectangle tube, hot-dip galvanised
- easy assembly of legs
- ideal for public areas, school playgrounds, camping sites
- hard standing is not necessary, only level ground
- weight 128 kg
- conforms with EN 14468-1 D