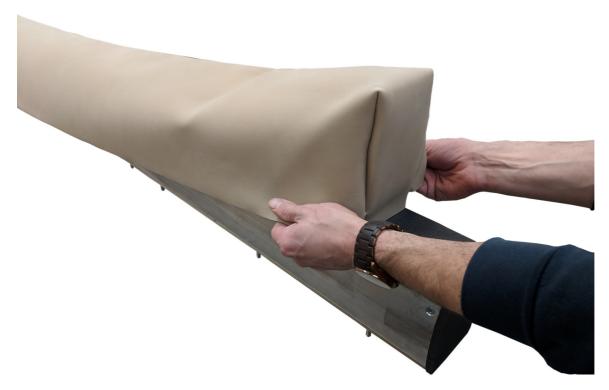

## DIY upholstery kit for competition ladies beam

01286D01AA

## **Details**

DIY beam upholstery kit comprised of:

- 10mm foam interlayer (older Continental beams used a carpet interlayer, but newer beams use this resilient foam layer for better performance and a softer landing older beams can be upgraded to the new system using this kit)
- 5m long suedette cover
- contact adhesive
- instructions for recovering Continental beams.

The kit is available in two versions depending on whether your beam is an older style without rubber end caps (ends of the beam are suedette) or a newer style with rubber end caps (ends of the beam are black rubber).