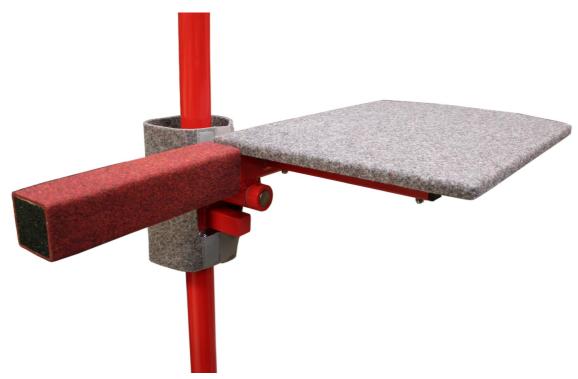

## Fold up coaching platform for asymmetric (uneven) bars & high bars

01273B01AA

## Details

Ref. 273B self-retracting counterbalanced bolt-on platform available in left or right handed versions.

A "right hand" platform folds to the right of the upright as you get on the platform.

A "left hand" platform folds to the left of the upright as you get on the platform.

The platform attached easily to the upright using the supplied U-bolts. The fixing bracket is then padded using the supplied foam and carpet pad.

The carpet covered platform is 390mm wide x 560mm long.

The simple weighted counterbalance mechanism auto-retracts the platform when no-one is standing on it.

Please note that the platform cannot be fixed to the low bar uprights on a set of uneven bars.

| SKU         | Options | Available Colours |
|-------------|---------|-------------------|
| 01273B01AAR | Right   | N/A               |
| 01273B01AAL | Left    | N/A               |