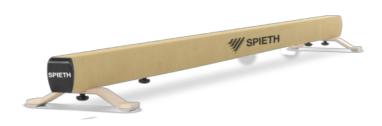

## **Details**

Designed for training, this Soft Top beam from Spieth incorporates an aluminium body with an extremely elastic filling to provide great shock absorption.

The shock absorption is ideal to reduce the the impacts on the gymansts joints from high training frequency

Complete with soft rubber end caps

The beam bodies are available in two widths:

- Standard 10cm wide
- "Maxi" 20cm wide

and are available in two lengths (Maxi width is only available in standard 5m length):

- Junior 3m
- Standard 5m

Both lengths are supplied on fixed timber feet to give an overall height of 30cm

| SKU     | Options | Available Colours |
|---------|---------|-------------------|
| 1414076 | 3m      | N/A               |
| 1414118 | 5m      | N/A               |
| 1414301 | 5m      | N/A               |