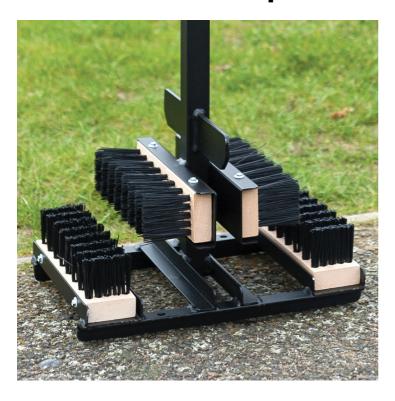

## Standard boot wiper

## **Details**

Freestanding boot wiper for single person use. The Standard Boot Wiper is designed for use pitchside, outside communal changing areas or the teeing area of the golf course.

Manufactured from 1.6mm thick, 31.8mm x 31.8mm box section steel and polyester powder coated textured matt black.

- Fully freestanding and 1029mm high
- 2 individual 265mm long x 65mm wide bottom brushes with 47mm long black bristles
- 2 individual 265mm long x 65mm wide side brushes with 65mm long black bristles
- 2 rubber gripped handles
- 2 recessed shoe scraping plates