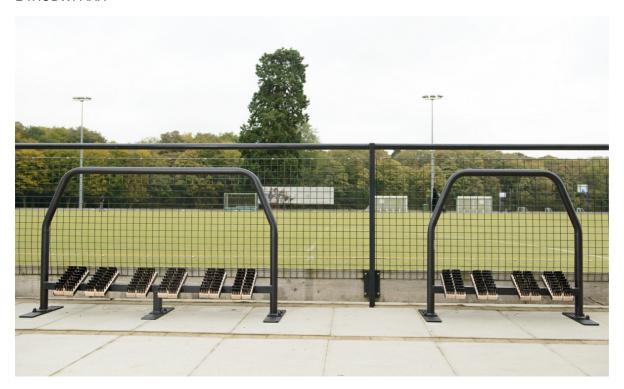

## **Details**

Deluxe angled boot wipers

The angled brushes are designed to prevent excessive wear as users are less likely to rest body-weight on the brush

Angled brushes make it easier to clean boots and shoes when removing soil.

Two widths are available:

- 2 person station
- 3 person station

#### Available in three types:

- Freestanding with weighted floor plates
- Floor fixed designed to be bolted to solid ground such as a concrete slab or paving stones
- Socketed sockets are supplied to be set into turf or into concrete under the ground

### Specification:

- Brushes are each 265mm long x 65mm wide with 47mm long polypropylene black bristles.
- Brushes are made from hard wearing weatherproof beech timber.
- Manufactured from 50.8mm diameter steel.
- Polyester powder coated matt black.