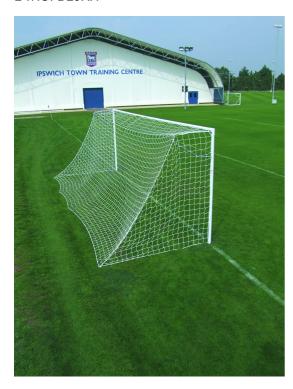

## Heavyweight football goals - socketed

24HUFBL0XX

## **Details**

Entry level socketed steel football goal - 60mm Round Heavyweight Football Goals

Uprights and crossbars are manufactured from 60mm diameter x 4mm thick steel

Polyester powder coated white

Complete with four 460mm deep sockets with 65mm diameter internal measurement

Sockets are designed to allow uprights to sit 308mm deep into socket

All external bolts are stainless steel

Complete with 24 synthetic arrow net hooks

Including 2.5mm polyethylene nets

Including detachable tubular continental net supports manufactured from 25.4mm diameter x 1.6mm thick tubular zinc plated steel

Available in two sizes:

- Senior 7.32m x 2.44m
- Junior 6.4m x 2.13m

| SKU        | Options               | <b>Available Colours</b> |
|------------|-----------------------|--------------------------|
| 24HUFBL047 | Senior: 7.32m x 2.44m | N/A                      |
| 24HUFBL051 | Junior: 6.44m x 2.13m | N/A                      |