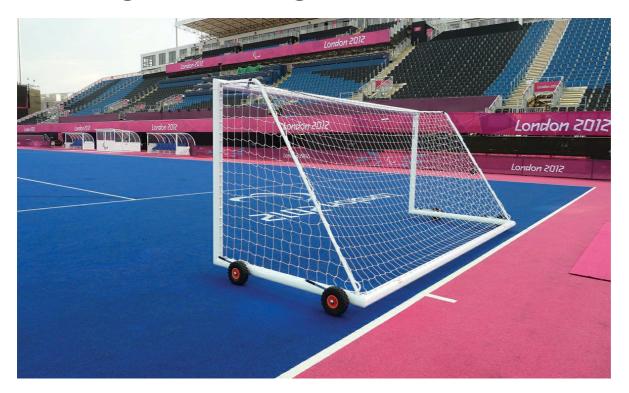

## **3G Weighted Portagoals 16' x 6'**

## Details

The lastest specification 3G Weighted Portagoal is self-weighted and ideal for all surfaces.

Hi-Raise wheels lift the goal up to 100mm above the surface allowing for manoeuvrability on both grass and synthetic surfaces.

Fully welded corner joints provide superior strength and added safety.

Specification:

- Goal Size: 16' x 6' (4.88m x 1.83m)
- Made from 102mm x 112mm reinforced aluminium.
- Aluminium profile backbar with integral weight insert and ballast.
- Full length net supports made from 31.8mm diameter galvanised steel.
- Zinc plated internal corner joints.
- Puncture proof cellular rubber tyres.
- Polyester powder coated white.