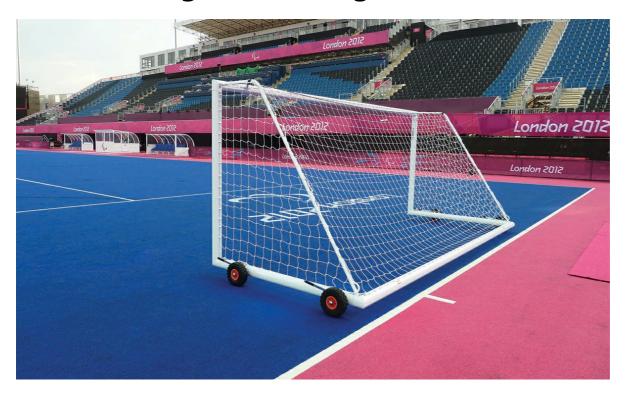

## **3G 9v9 Weighted Portagoal**

## **Details**

The lastest specification 3G Weighted Portagoal is self-weighted and ideal for all surfaces.

Hi-Raise wheels lift the goal up to 100mm above the surface allowing for manoeuvrability on both grass and synthetic surfaces.

Fully welded corner joints provide superior strength and added safety.

## Specification:

- Goal Size: 4.88 x 2.13m
- Made from 102mm x 112mm reinforced aluminium.
- Aluminium profile backbar with integral weight insert and ballast.
- Full length net supports made from 31.8mm diameter galvanised steel.
- Zinc plated internal corner joints.
- Puncture proof cellular rubber tyres.
- Polyester powder coated white.