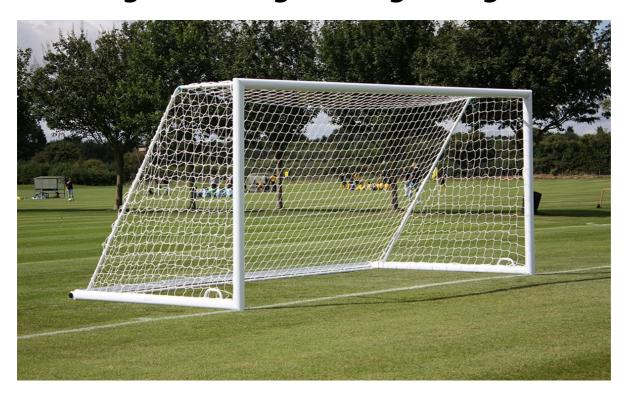

## 3G "Original" integral weighted goals - 9v9

## **Details**

Self weighted portable aluminium goal, complies with BS 8462 safety standards without the need for any separate anchorage. Backbar consists of individual galvanised steel rollers and one supporting axle.

- Uprights, crossbars and sidebars made from 102mm x 112mm x 2.2mm thick reinforced aluminium
- Welded crossbar/upright corner joints provide added strength and aesthetic appearance
- International net supports and diagonal braces manufactured from 31.8mm diameter x 1.5mm thick galvanised steel
- Handles on sidebars make movement easier
- Polyester powder coated white (excluding backbar)
- Backbar consists of individual galvanised steel rollers
- · Complete with lock-on synthetic net hooks
- Steel backbar for holding the rear of the net in place, thus stopping both the net being caught in the roller and the possibility of a ball passing through the gap
- Including a pair of 4mm polyethylene nets

Goal size: 4.88m x 2.13m - for 9v9

**Please Note:** Integral weighted goals with a weighted roller are not suitable for use on grass pitches therefore would recommend our weighted portagoal range for this purpose.