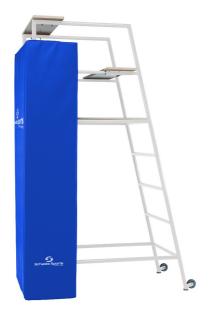

## **Details**

Schelde volleyball umpire platform.

A rollaway standing referee platform for competition use. The platform can be used by the umpire in the standing or seated position

With integral flip up retractable seat and writing table.

Complete with integral wheels to enable the platform to be moved to and from storage.

The umpires platform is shown with the detachable padding that is available as an optional extra at additional cost. Please select whether you require padding or for the front to be un-padded when ordering.