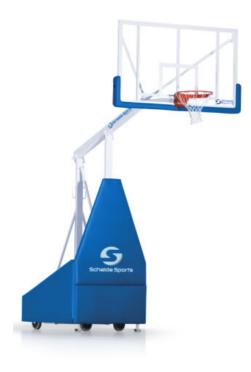

## **Details**

The Little SAM Pro is an ideal portable solution for a side-court unit or as a main recreational competition unit in a smaller hall. The Little SAM Pro is supplied with an acrylic  $180 \times 105$  cm backboard

## The goal features:

- 155 cm projection;
- gravity- and spring-assisted set-up system;
- full-size 10 mm acrylic backboard 180 x 105 cm mounted on metal support frame;
- unidirectional breakaway ring;
- anti-whip net;
- blue safety padding to front, sides and backboard;
- floor connector set and floor hook inclusive;
- easy flip-down lower front panel lowers unit on wheels for transport.