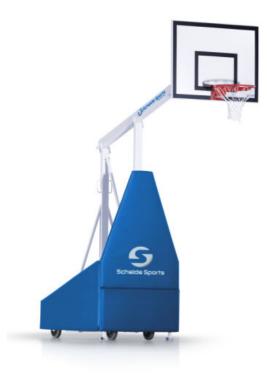

## **Details**

The Little SAM Club goal is a side-court practice goal with fiberglass  $120 \times 90 \text{ cm}$  backboard

## The goal features:

- 155 cm projection;
- gravity- and spring-assisted set-up system;
- reduced-size backboard 120 x 90 cm made of fiberglass with wood core;
- unidirectional breakaway ring;
- anti-whip net;
- blue safety padding to front, sides and backboard;
- floor connector set and floor hook inclusive.
- easy flip-down lower front panel lowers unit on wheels for transport.