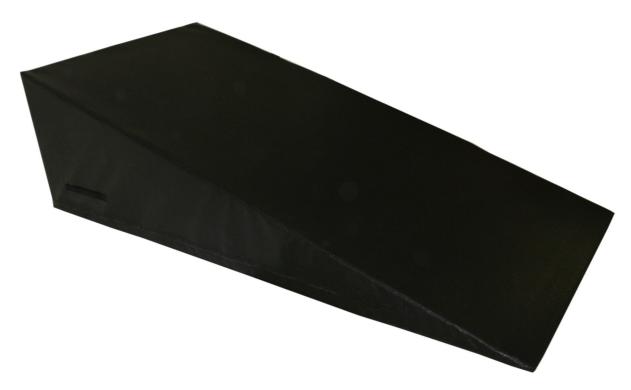

## Details

These "urban look & feel" foam ramps are great for use in the hugely popular activity of Freestyle Gymnastics and Parkour.

The ramps are  $2m \times 1m \times 0mm$  to 600mm high. They can be used on their  $2m \times 1m$  base to provide a run-up to a 600mm high foam block, or as a ramp to help a run-up for vaulting over other apparatus such as our Parkour equipment and ModuBlox. They can also be used on their  $1m \times 600mm$  ends propped against a wall for practising back-aways and other Freestyle moves.

This foam ramp has the following features:

- The ramp surface and end have firm foam to enable standing on the ramp or for running at / up
- The cover is a high-traction "tarmac" embossed pvc for extra grip
- The pvc is "urban black" as standard