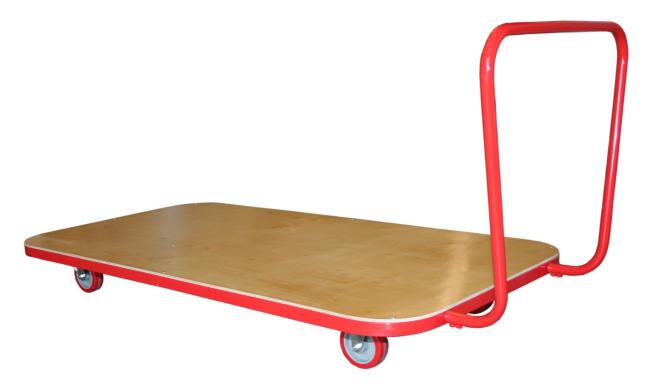

## **Details**

This trolley is designed specifically to store 2m x 1m jumbo carpet tiles horizontally. It is also ideal for storing a set of canvas floor druggets.

The trolley has a  $2m \times 1m$  lacquered plywood platform and is specifically designed with heavy duty wheels to accommodate the heavy weights of jumbo carpet tiles (7kg per tile). The trolley can hold up to 100 jumbo carpet tiles or 600m2 of canvas floor druggets.

The trolley has two fixed and two swivel wheels for easy manouverability.

Also suitable for other heavy duty loads such as a large quantity of high density judo mats.