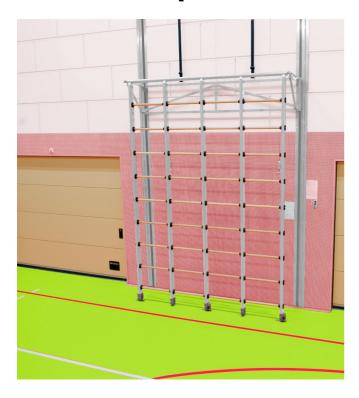

## **Schelde Superstar**

## **Details**

Available in a 3-bay or 4-bay variation, this frame is electrically hoisted above the floor into the stored position meaning it can be installed in a sports hall and maintain the Sport England guidance of ensuring there are no protrusions on the walls below 2m.

A combination of the hoisting straps and wheels enable the frame to be used with the top approximately 1m from the wall and at almost any angle from the vertical.

When used with an optional parallel bar it can be used in a horizontal positon to create a useful platform for gymnastic activities.