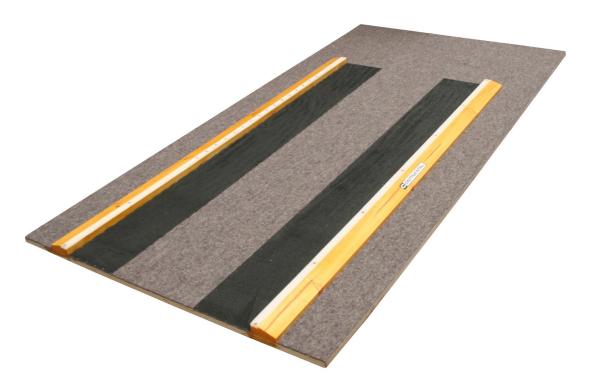

## Details

Competition run-up system for vault: 23m carpet with a 2m springboard stabilising frame to provide a 25m run-up.

The carpet is a 23m long roll-up chipfoam carpet with latex underside, supplied in two sections with a carpet and VELCRO® joint in the centre, and a 2m long carpet covered timber stabilising frame with graduated markings and high-friction rubber strips to hold the springboard firmly in place.

Overall length is the FIG specified length of 25m for the combined run-up and frame.

The frame and run-up carpet is provided in grey as standard but is also available in green or blue.

| SKU        | Options          | Available Colours |
|------------|------------------|-------------------|
| 01336C01AA | Frame only       | N/A               |
| 01336E01AA | Carpet only      | N/A               |
| 01336A01AA | Frame and carpet | N/A               |