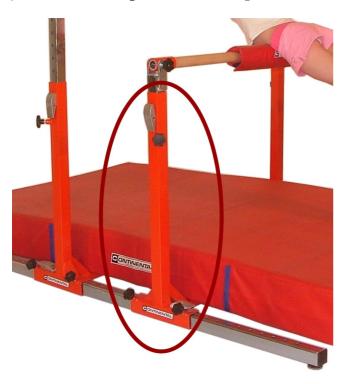

## Junior Gym Component - Upright (outer frame)

## **Details**

These uprights attach securely to the base rails and provide the height adjustable location for short or long inners. The price is for one upright and two uprights are necessary to support inners to suit a rail or bungee.