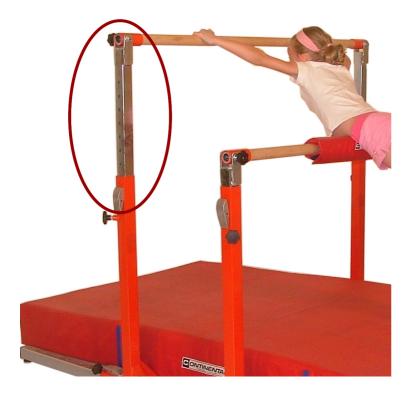

## Junior Gym Component - LONG inner upright

## Details

These inner uprights slide inside the outer frames to allow height adjustment on the higher bar level for asymmetric bars or high bar. The price is for each upright and two uprights are needed for each rail or bungee.