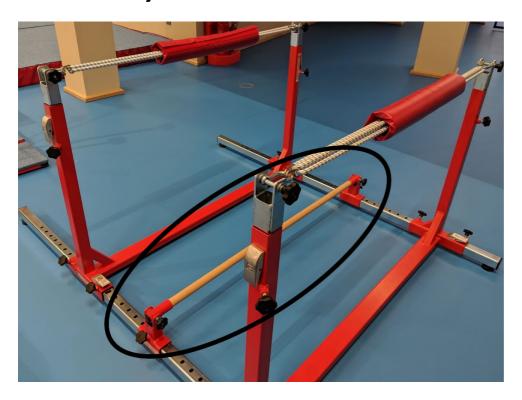

## Junior Gym Component - Rebounder rail (with brackets)

## **Details**

This solid timber rail provides a solid base for the gymnast using the rebounder system. The price includes brackets to attach to a pair of base rails.

Continental's range of Junior Gym equipment is modular so you can buy a basic element and then add components to enable you to build the different elements in the range. To enable you to select any additional components the table below shows the number of each component in each element: