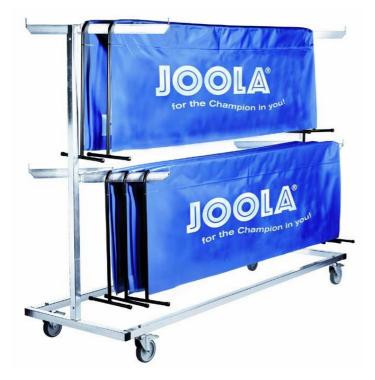

## JOOLA - Table tennis surround storage trolley

24\_JT2210X

## Details

Superb dual height storage system – sturdy, mobile and taking up minimum storage space. Each trolley holds up to 56 surrounds

- Robust 40/40 mm steel tube construction
- 4 wheels with brakes
- All parts zinc coated

The special position of the hanging bars allows for the surrounds to be hung directly on to the transporter.

Each trolley has 4 sets of hangers with a maximum of 14 surrounds on each enabling storage of 56 surrounds