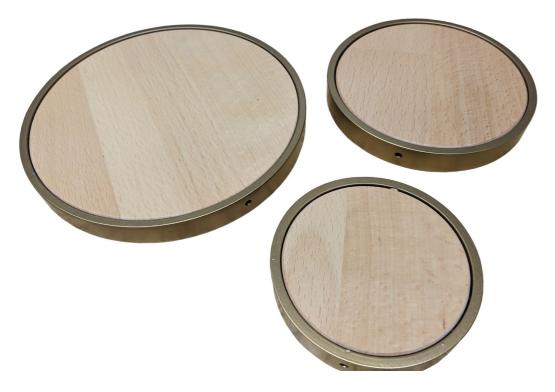

## **Details**

These Junckers beech and brass sports floor bushings are removable access cover discs that expose a sub-floor anchor or socket for a sports gamespost.

They are ideally suited to provide access to post hole sockets for a wide range of sports requirements and suit Junckers timber sports flooring.

| SKU        | Options | Available Colours |
|------------|---------|-------------------|
| 24JUNBU095 | 95mm    | N/A               |
| 24JUNBU126 | 126mm   | N/A               |
| 24JUNBU170 | 170mm   | N/A               |