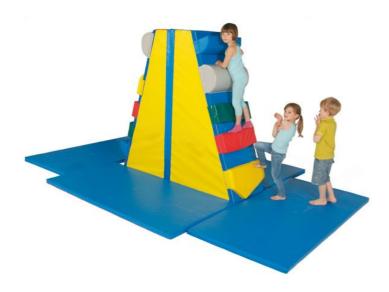

## **Climbing tower**

## **Details**

This double sided climbing tower permits challenging ascents and descents over the 10 climbing holds / steps / ledges.

Two large wedge shapes for the tower and the climbing units are removable and attached with velcro.

Dimensions: 180cm x 60cm x 180cm

Please note: the floor mats shown in the image are not included and should be purchased separately - see the accessories to the right for the recommended floor matting

Made of 24kg/m3 polyurethane foam. Complies with Directive 2005/84/EC regarding early years. The Climbing Tower is covered in an extremely durable fabric: