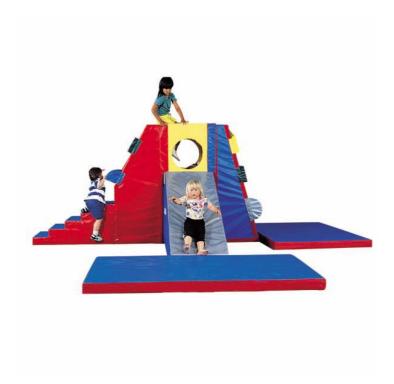

## **Details**

The Gym Kid Climber comprises 7 elements:

- 1 small round 60cm x 60cm x 75cm
- 1 cage 75cm x 60cm x 60cm
- 1 set of 5 climbing holds
- 1 slide 150cm x 90cm x 60cm
- 1 large red broken block incline 150cm x 60cm x 60cm
- 1 large blue block incline 50cm x 60cm x 60cm
- 1 staircase 100cm x 60cm x 50cm

Please note: the floor mats shown below are not included. Please see the accessories to the right for suggested matting.

Made of 24kg/m3 polyurethane foam. Complies with Directive 2005/84/EC regarding early years. The Gym Kid Climber is covered in an extremely durable fabric: